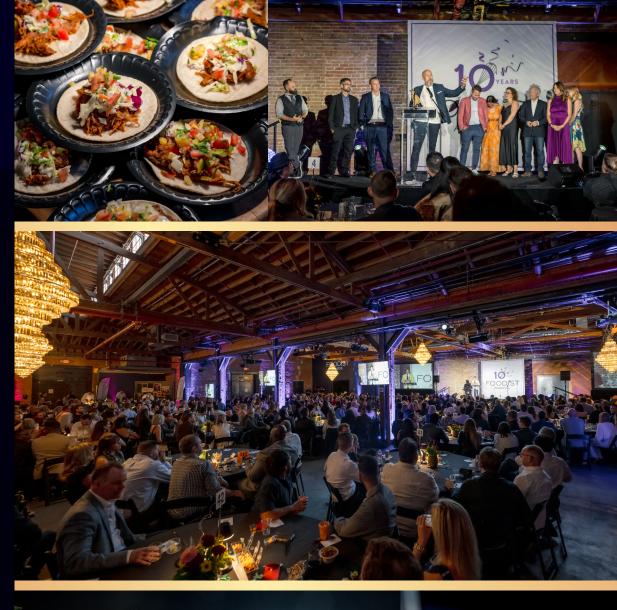

### **CELEBRATING 11 YEARS!**

Gather with us at The Foodist Awards, the pinnacle evening of 2025, as we applaud the exceptional skills and talents of Arizona's culinary individuals. It's a night where we come together to raise a toast to the remarkable achievements and innovations in dining and food service throughout the year.

The event showcases excellence through prestigious awards, including Emerging Restaurant of the Year, Top Chef, Standout Signature Dish, Exceptional Culinary Experience, and more, making it a celebration of the state's dynamic and talented culinary community. ESTD TOT

# **WHY SPONSOR**

Presented by the Arizona Restaurant Association, the Foodist Awards offer a unique opportunity to celebrate a year of remarkable innovation in Arizona's dynamic food and beverage scene. This exclusive evening event features an array of delectable hors d'oeuvres, interactive food stations, and crafted libations. As a participant, you have the chance to take center stage in the foremost awards ceremony of Arizona's restaurant industry, positioning your name prominently in front of over 600 of the state's most enthusiastic consumers and industry professionals. Don't miss your chance to be a key player in this premier celebration!